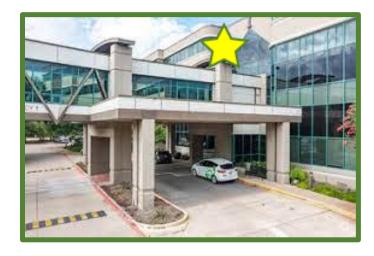

Enter our building to park off of Coit Road.

When you turn in by the sign pictured, our office will be in the building on the left, in Pavilion II. (Pictured in the circle.)

**We are <u>located</u>** under the sky bridge on the same side of the hospital across from the surgery center.