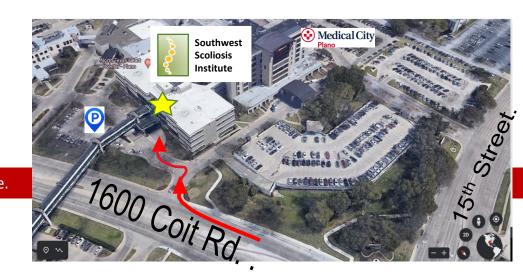

## **Directions to our Plano Office:**

located on Coit Road one block north of 15th Street in Plano, Texas. It is located in Building B1. We are right under the sky bridge. There is valet parking in front to make it easier for our patients.

Enter our building to park off of Coit Road.

When you turn in by the sign pictured, our office will be in the building on the left, in Pavilion II. (Pictured in the circle.)

**We are <u>located</u>** under the sky bridge on the same side of the hospital across from the surgery center.

Parking P is in front of our building facing Coit Road. There is also a Valet option.

Questions? Please call Robbie Reed 972-989-4888.